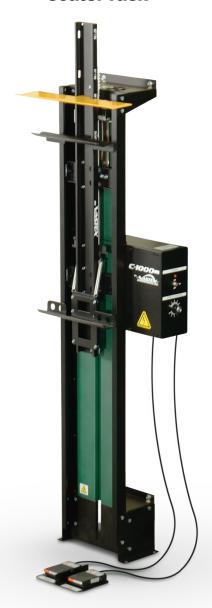

## **Screen Coater Racks**

**C-1000** 

Semi-Auto screen coater rack Manual, wall mount screen coater rack

**C-100** 

Holds your screen in place to achieve repeatable results!

- Holds screen lengths 23" (60cm), 28" (70cm), 31" (80cm), 36" (90cm)
- No tools needed to make height or screen length adjustments
- Standard coater comes with wall mount and hardware
- Quick height adjustment
- Includes scoop coater shelf

C-100 shown w/ optional stand and wheels

Foot pedal operation

• 120v or 240v

•