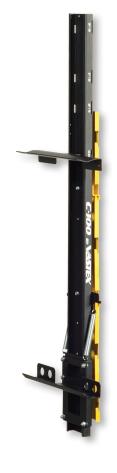

## **Screen Coater Racks**

**C-1000** 

Semi-Auto screen coater rack Manual, wall mount screen coater rack

**C-100** 

Holds your screen in place to achieve repeatable results!

- Holds screen lengths 23" (60cm), 28" (70cm), 31" (80cm), 36" (90cm)
- No tools needed to make height or screen length adjustments
- Standard coater comes with wall mount and hardware
- Quick height adjustment
- Includes scoop coater shelf